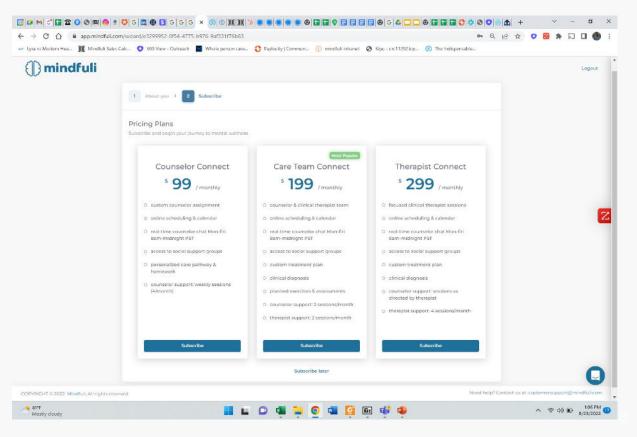

### Select a plan

- Select a Plan for the client
  - Counselor Connect
  - Care Team Connect
  - Therapist Connect
- Click "Subscribe"