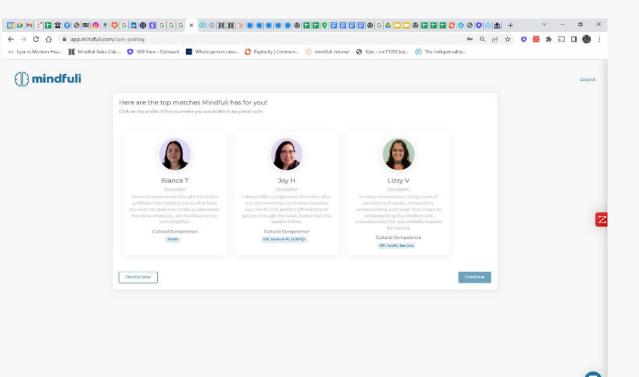

#### Top matches

- Client will get a list of top matches
- They will select the one that they would like to meet with and click "Continue"

 $\bigcirc$ 