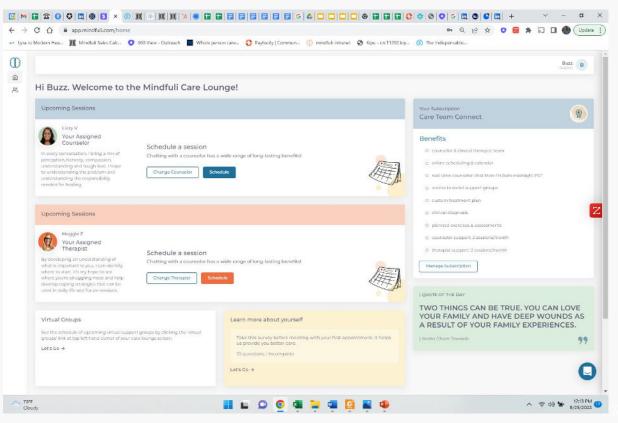

#### Welcome to the Care Lounge

- It is time for the client to select their counselor
- Click "Pair with Counselor"

|                                                                                                                                           |                                                                                                                                   |                                                                                                                   | Buzz       |
|-------------------------------------------------------------------------------------------------------------------------------------------|-----------------------------------------------------------------------------------------------------------------------------------|-------------------------------------------------------------------------------------------------------------------|------------|
| Hi Buzz. Welcome to the Mindfuli Care Lo                                                                                                  | unge!                                                                                                                             |                                                                                                                   |            |
| Upcoming Sessions                                                                                                                         |                                                                                                                                   | Vour Subscription<br>Care Team Connect                                                                            | G          |
|                                                                                                                                           | elor or therapist is waiting<br>ir counselor or therapist is trained to address a wide-range of symptoms.<br>Inster               | Benefits  • counsider & clinical therapist team  a online scheduling & calcindar  a online scheduling & calcindar | ST         |
| Virtual Groups                                                                                                                            | Learn more about yourself                                                                                                         | <ul> <li>c. sonisis to social support groups</li> </ul>                                                           |            |
| Soc the schedule of upcoming virtual support groups by dicking the virtual groups link at top left hand corner of your cars lounge schem. | Take this survey before meeting with your first appointment; it helps<br>us provide you better care.<br>10 questions   Incomplete | <ul> <li>custom treatment plen</li> <li>clinical diagnesis</li> <li>plenned evencios è essessments</li> </ul>     |            |
|                                                                                                                                           | Let's Co 🔿                                                                                                                        | <ul> <li>counselor support: 2 sessions/month</li> <li>thorapist support: 2 sessions/month</li> </ul>              |            |
|                                                                                                                                           |                                                                                                                                   | Manage Subscription                                                                                               |            |
|                                                                                                                                           |                                                                                                                                   | I QUOTE OF THE DAY                                                                                                |            |
|                                                                                                                                           |                                                                                                                                   | IF YOU ARE BROKEN, YOU DO N<br>STAY BROKEN.                                                                       | OT HAVE TO |
|                                                                                                                                           |                                                                                                                                   | ) Selana Comoz                                                                                                    | 1          |
|                                                                                                                                           |                                                                                                                                   |                                                                                                                   |            |