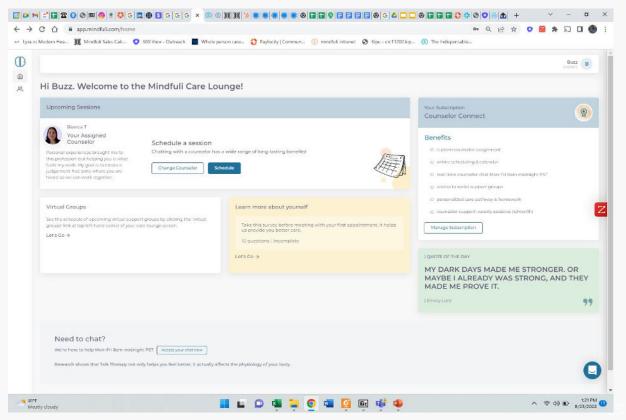

#### Welcome to the Care Lounge

- It is time for the client to select their counselor
- Click "Pair with Counselor"

|                                                                                                                                           |                                                                                                                                   |                                                                                                                   | Buzz       |
|-------------------------------------------------------------------------------------------------------------------------------------------|-----------------------------------------------------------------------------------------------------------------------------------|-------------------------------------------------------------------------------------------------------------------|------------|
| Hi Buzz. Welcome to the Mindfuli Care Lo                                                                                                  | unge!                                                                                                                             |                                                                                                                   |            |
| Upcoming Sessions                                                                                                                         |                                                                                                                                   | Vour Subscription<br>Care Team Connect                                                                            | G          |
|                                                                                                                                           | elor or therapist is waiting<br>ir counselor or therapist is trained to address a wide-range of symptoms.<br>Inster               | Benefits  • counsider & clinical therapist team  a online scheduling & calcindar  a online scheduling & calcindar | ST         |
| Virtual Groups                                                                                                                            | Learn more about yourself                                                                                                         | <ul> <li>c. sonisis to social support groups</li> </ul>                                                           |            |
| Soc the schedule of upcoming virtual support groups by dicking the virtual groups link at top left hand corner of your cars lounge schem. | Take this survey before meeting with your first appointment; it helps<br>us provide you better care.<br>10 questions   Incomplete | <ul> <li>custom treatment plen</li> <li>clinical diagnesis</li> <li>plenned evencios è essessments</li> </ul>     |            |
|                                                                                                                                           | Let's Co 🔿                                                                                                                        | <ul> <li>counselor support: 2 sessions/month</li> <li>thorapist support: 2 sessions/month</li> </ul>              |            |
|                                                                                                                                           |                                                                                                                                   | Manage Subscription                                                                                               |            |
|                                                                                                                                           |                                                                                                                                   | I QUOTE OF THE DAY                                                                                                |            |
|                                                                                                                                           |                                                                                                                                   | IF YOU ARE BROKEN, YOU DO N<br>STAY BROKEN.                                                                       | OT HAVE TO |
|                                                                                                                                           |                                                                                                                                   | ) Selana Comoz                                                                                                    | 1          |
|                                                                                                                                           |                                                                                                                                   |                                                                                                                   |            |

#### Top matches

- Client will get a list of top matches
- They will select the one that they would like to meet with and click "Continue"

 $\bigcirc$ 