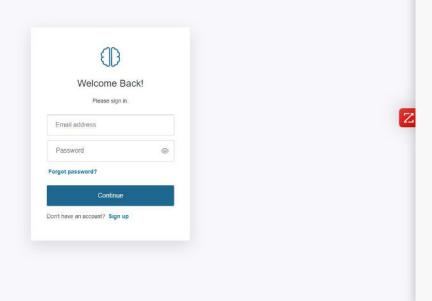

#### Set up client's account

- Click "Sign Up" at bottom
- Put client's email address
- Assign a password
- Click "Continue"

|  |  | ∨ – ¤ × |
|--|--|---------|
|--|--|---------|

🗧 🔆 C 🟠 🛚 auth.mindfuli.com/u/login?state=hKFo2SA2RijkeE4tcUl0eWILUnIPWWpIMXZKWE9adGk1anUzRaFur3VuaXZIcnNhbC1sb2dpbqN0aWTZIGVZVFhY0VfN0xVdnZrSGo5... 🖙 🖄 🕁 🙋 🏂 🔊 🗖 🚇