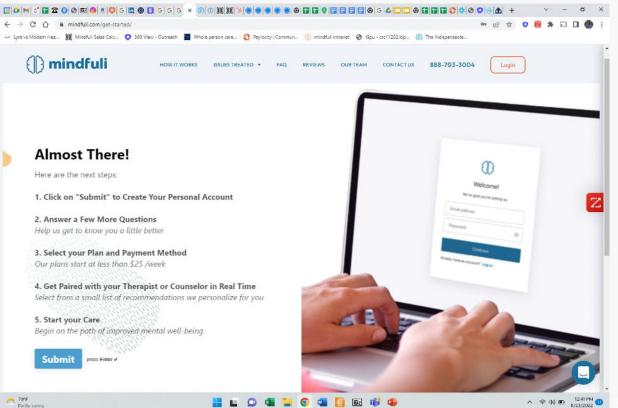

#### Next Steps

- Almost There!  $\bigcirc$ Here are the next steps to sign up,
- Click "Submit"