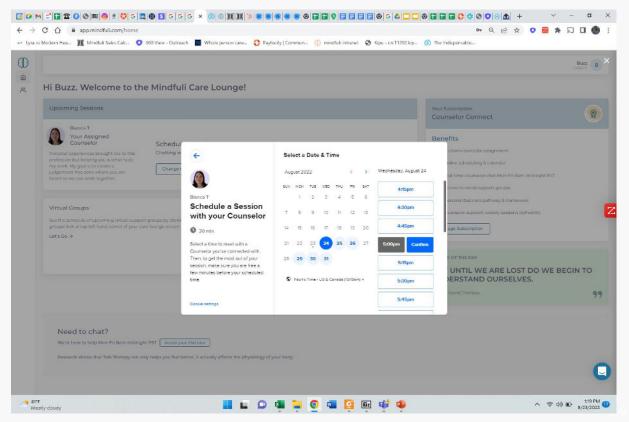

#### Schedule a Session

 After they chose their counselor, they should click "Schedule" to select a time for their first session.

### Schedule a Session with your Counselor

- Dates and times will be given to the clients to select.
- They pick a day and time.
- Enter email and cell phone for verification.